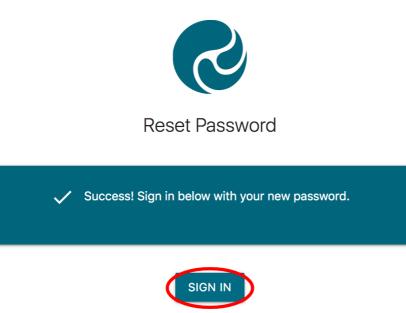

8. You will receive a confirmation message. Click SIGN IN

BACK

9. Enter your email address and your newly set password. If you are using a public device or do not want your password auto-saved, tick **This is a public device** 