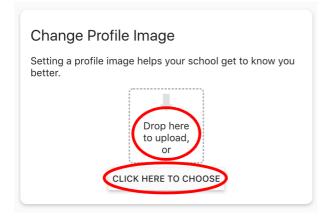

|
| Like 1                                                                                                                                                                                                             |    |
| C ocomments                                                                                                                                                                                                        |    |

## 2. Select EDIT PROFILE



3. Here you can change your password

| Change Password        |            |
|------------------------|------------|
| Existing password *    |            |
| New password *         | (a)        |
| Confirm new password * | (i)<br>(i) |
| SAVE PASSWORD          |            |

4. You can also add or change a profile image



## To log out:

1. Click on the kaleidoscope or profile image at the top right-hand side of your screen

|                                                                                                                                                                                                                                                                                                                      | →# |
|----------------------------------------------------------------------------------------------------------------------------------------------------------------------------------------------------------------------------------------------------------------------------------------------------------------------|----|
| Community Notices