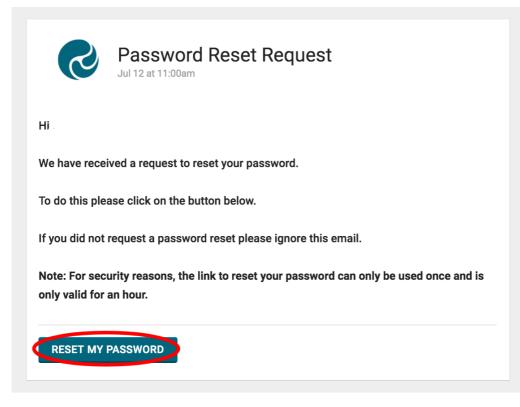

If your email address is not accepted, please contact your school.

4. You will receive a message confirming a password email has been sent

5. Open your email inbox and click on the Hero Password Reset email

🗌 🕁 LINC-ED

Hero Password Reset Request - Password Reset Request ,

If you do not receive a Hero Password Reset email, check your spam folder.

6. Open the email and click RESET MY PASSWORD

7. Enter a secure password (8 or more characters), verify this password then click **SET PASSWORD** 