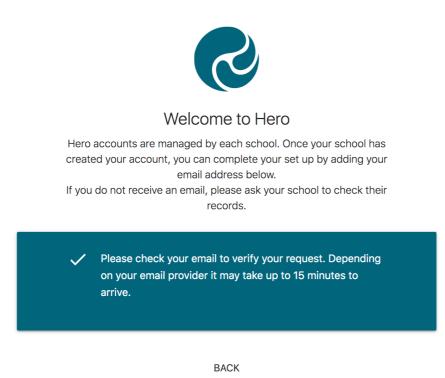

3. Enter the email address you have provided the school and click **REQUEST PASSWORD LINK** 

| Welcome to Hero                                                                                                                                                                                                                                  |
|--------------------------------------------------------------------------------------------------------------------------------------------------------------------------------------------------------------------------------------------------|
| Hero accounts are managed by each school. Once your school has<br>created your account, you can complete your set up by adding your<br>email address below.<br>If you do not receive an email, please ask your school to check their<br>records. |
| Email                                                                                                                                                                                                                                            |
| myheroparent@gmail.com                                                                                                                                                                                                                           |
| REQUEST PASSWORD LINK<br>BACK                                                                                                                                                                                                                    |

If your email address is not accepted, please contact your school.

4. You will receive a message confirming a password email has been sent

5. Open your email inbox and click on the Hero Password Reset email