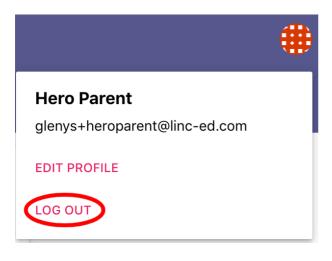

## To log out:

1. Click on the kaleidoscope or profile image at the top right-hand side of your screen

|                                                                                                                                                                                                                                                                                                                      | →# |
|----------------------------------------------------------------------------------------------------------------------------------------------------------------------------------------------------------------------------------------------------------------------------------------------------------------------|----|
| Community Notices                                                                                                                                                                                                                                                                                                    |    |
| Art gallery trip tomorrow<br>by Flona Green on 17th May, 2019<br>Room 4                                                                                                                                                                                                                                              |    |
|                                                                                                                                                                                                                                                                                                                      |    |
| Hello parents<br>A reminder that tomorrow Room 3 and 4 are traveling to the Art Gallery for a<br>practical session on painting techniques. Our bus leaves at 9.10am so<br>students need to arrive at school before the 9.00am bell.<br>They will need to bring a warm jacket, a packed lunch, and water<br>read more |    |
| like like like                                                                                                                                                                                                                                                                                                       |    |

## 2. Click LOG OUT