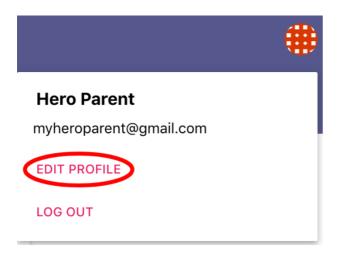

# To edit your user profile:

1. Click on the kaleidoscope image at the top right-hand side of your screen

|                                                                                                                                                                                                                    | →# |
|--------------------------------------------------------------------------------------------------------------------------------------------------------------------------------------------------------------------|----|
| Community Notices                                                                                                                                                                                                  |    |
| Art gallery trip tomorrow<br>by Fiona Green on 17th May, 2019                                                                                                                                                      |    |
|                                                                                                                                                                                                                    |    |
| Hello parents                                                                                                                                                                                                      |    |
| A reminder that tomorrow Room 3 and 4 are traveling to the Art Gallery for a<br>practical session on painting techniques. Our bus leaves at 9.10am so<br>students need to arrive at school before the 9.00am bell. |    |
| They will need to bring a warm jacket, a packed lunch, and water                                                                                                                                                   |    |
| read more                                                                                                                                                                                                          |    |
| Like 1                                                                                                                                                                                                             |    |
| C ocomments                                                                                                                                                                                                        |    |

## 2. Select EDIT PROFILE

3. Here you can change your password

| Change Password        |            |
|------------------------|------------|
| Existing password *    |            |
| New password *         | (a)        |
| Confirm new password * | (i)<br>(i) |
| SAVE PASSWORD          |            |