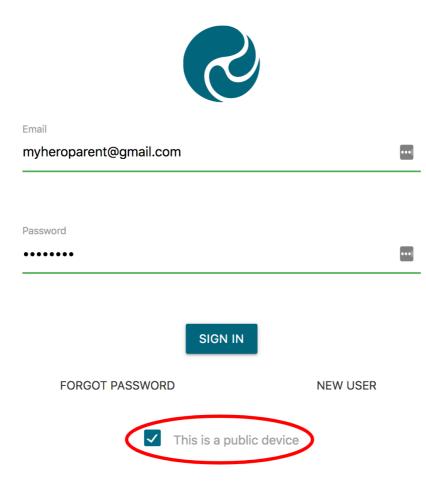

8. You will receive a confirmation message. Click SIGN IN

BACK

9. Enter your email address and your newly set password. If you are using a public device or do not want your password auto-saved, tick **This is a public device** 

10. Click SIGN IN

| Email                   |          |     |
|-------------------------|----------|-----|
| myheroparent@gmail.com  |          | ••• |
|                         |          |     |
| Password                |          |     |
|                         |          | ••• |
| SIGN IN                 |          |     |
| FORGOT PASSWORD         | NEW USER |     |
| This is a public device |          |     |