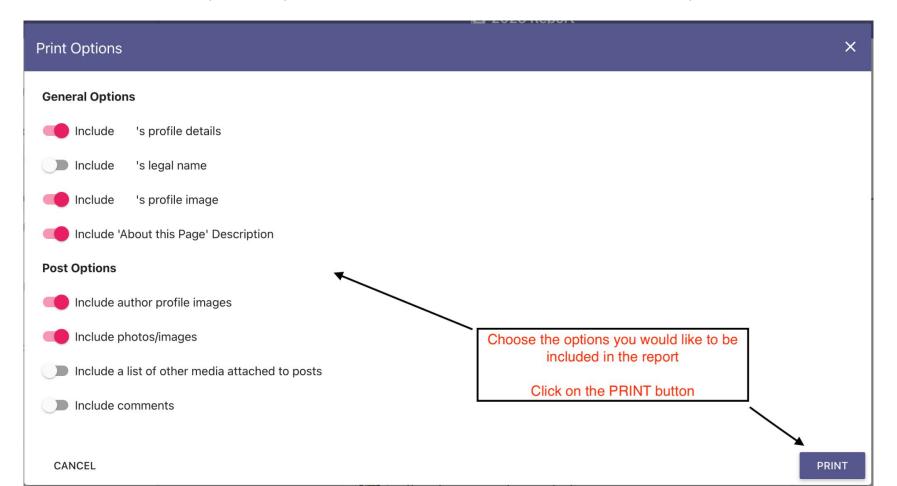

the year
- Progress and achievement graphs are available to parents at the end of term 2 and term 4.
- We advise parents to print the end of year Learner Profile page when notified at the end of each year, particularly for ākonga in Year 7 and 8. Secondary Schools require this report for enrolment.

NB: At this stage caregivers can only print in the current year. Hero are working on having previous reporting available at all times.

NB: If a report is required, and is no longer available, please contact Florin (<a href="mailto:florin@kts.school.nz">florin@kts.school.nz</a>) who can send you the required pdf

1. Select the report you want to print from the menu on the left



# 2. Click on the printer icon (see below)



## 3. Choose the options you want to have included and then 'print'



### 4. You can either print to your home printer or save as a pdf