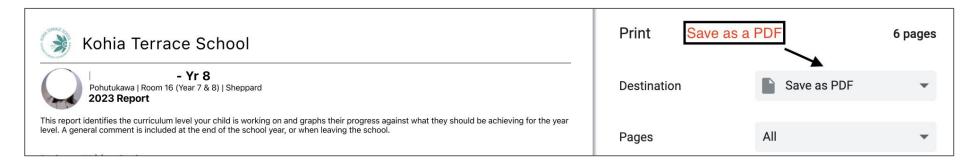

at the end of term 2 and term 4.
- We advise parents to print the end of year Learner Profile page when notified at the end of each year, particularly for ākonga in Year 7 and 8. Secondary Schools require this report for enrolment.

NB: At this stage caregivers can only print in the current year. Hero are working on having previous reporting available at all times.

NB: If a report is required, and is no longer available, please contact Florin (<a href="mailto:florin@kts.school.nz">florin@kts.school.nz</a>) who can send you the required pdf

1. Select the report you want to print from the menu on the left



# 2. Click on the printer icon (see below)



## 3. Choose the options you want to have included and then 'print'



### 4. You can either print to your home printer or save as a pdf