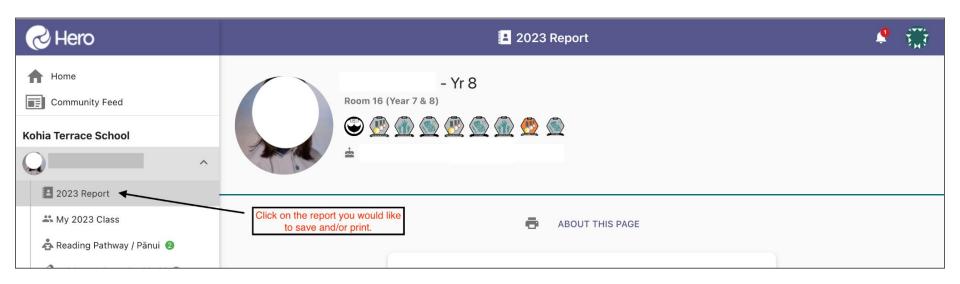

any time.

The **Learner Profile** is our formal reporting page

- Achievement goals are updated regularly throughout the year
- Progress and achievement graphs are available to parents at the end of term 2 and term 4.
- We advise parents to print the end of year Learner Profile page when notified at the end of each year, particularly for ākonga in Year 7 and 8. Secondary Schools require this report for enrolment.

NB: At this stage caregivers can only print in the current year. Hero are working on having previous reporting available at all times.

NB: If a report is required, and is no longer available, please contact Florin (<a href="mailto:florin@kts.school.nz">florin@kts.school.nz</a>) who can send you the required pdf

1. Select the report you want to print from the menu on the left



# 2. Click on the printer icon (see below)



## 3. Choose the options you want to have included and then 'print'



### 4. You can either print to your home printer or save as a pdf