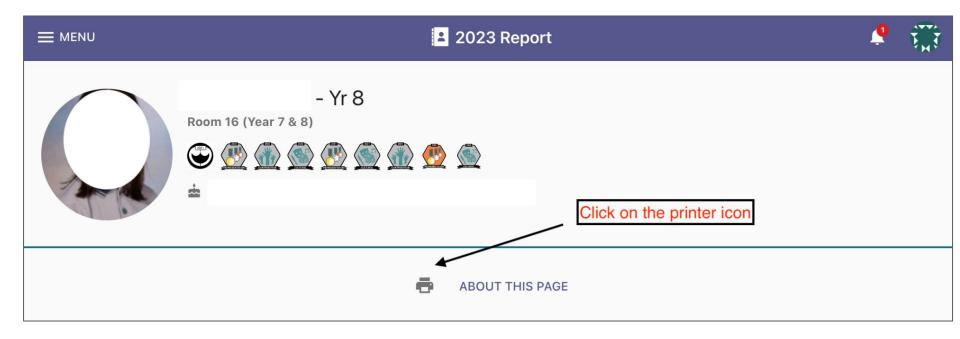

al reporting page

- Achievement goals are updated regularly throughout the year
- Progress and achievement graphs are available to parents at the end of term 2 and term 4.
- We advise parents to print the end of year Learner Profile page when notified at the end of each year, particularly for ākonga in Year 7 and 8. Secondary Schools require this report for enrolment.

NB: At this stage caregivers can only print in the current year. Hero are working on having previous reporting available at all times.

NB: If a report is required, and is no longer available, please contact Florin (<a href="mailto:florin@kts.school.nz">florin@kts.school.nz</a>) who can send you the required pdf

1. Select the report you want to print from the menu on the left



# 2. Click on the printer icon (see below)



## 3. Choose the options you want to have included and then 'print'



### 4. You can either print to your home printer or save as a pdf